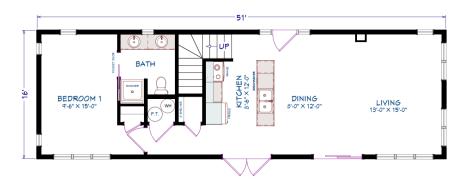

## 3 bedrooms | 3 bathrooms | 1632 sq ft | 51' x 16'

## Features include:

- Shed style roof
- Upgraded vinyl siding colour with accent wood grain metal siding
- Black garden door, patio doors, full glass front door with full glass sidelights and casement windows with no grilles
- Kitchen island and pantry closet, flex space/bunk room, double vanities, freestanding soaker tub and linen closet
- Pocket doors for bathrooms, barn door for bunk room, stackable washer and dryer space
- Appliances