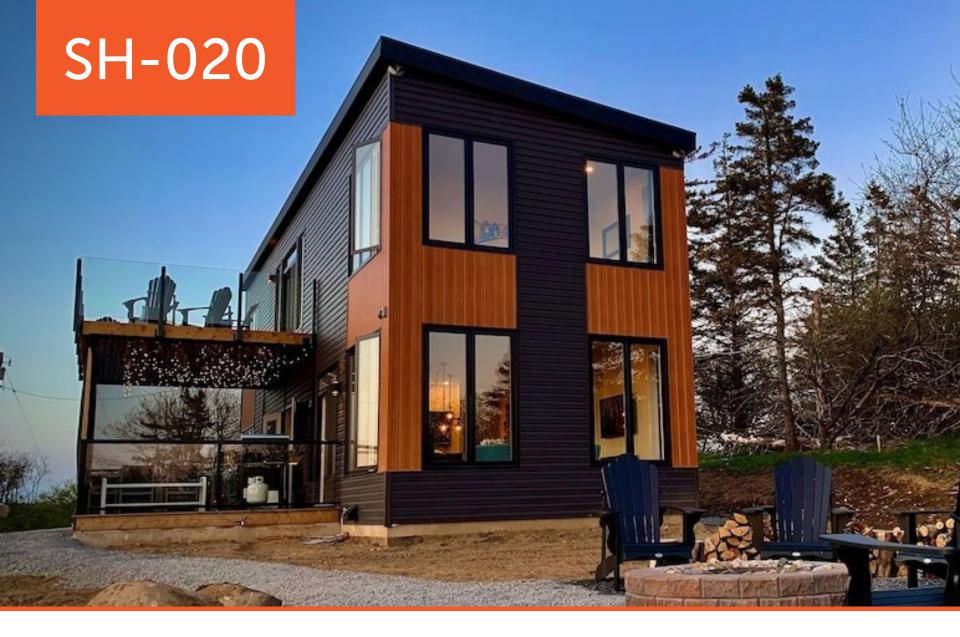

## SH-020

## 3 bedrooms | 3 bathrooms | 1632 sq ft | 51' x 16'

## Features include:

- Shed style roof
- Upgraded vinyl siding colour with accent wood grain metal siding
- Black garden door, patio doors, full glass front door with full glass sidelights and casement windows with no grilles
- Kitchen island and pantry closet, flex space/bunk room, double vanities, freestanding soaker tub and linen closet
- Pocket doors for bathrooms, barn door for bunk room, stackable washer and dryer space
- Appliances