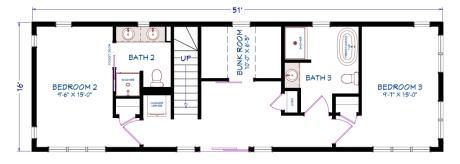

## 3 bedrooms | 3 bathrooms | 1632 sq ft | 51' x 16'

## Features include:

- Shed style roof
- Upgraded vinyl siding colour with accent wood grain metal siding
- Black garden door, patio doors, full glass front door with full glass sidelights and casement windows with no grilles
- Kitchen island and pantry closet, flex space/bunk room, double vanities, freestanding soaker tub and linen closet
- Pocket doors for bathrooms, barn door for bunk room, stackable washer and dryer space
- Appliances